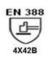

**Reference standard:** 

Levels of performance / class of protection

EN 420:2003+A1:2009

EN 388:2016

4 X 4 2 B

The levels of performance have been measured on the palm

« X »indicates that the glove has not been submitted to the test or the test method appears not to be suitable for the glove design or material.