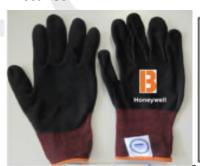

ROISSY CDG CEDEX

France

Description

**PPE Type:** protective glove against for mechanical risks

**Product reference:** 2332378

Article code:

18G 220DTEX black diamond yarn with sandy finish nitrile Glove description:

coating, sizes 6-12

Available sizes: 6/XS 7/S 8/M 9/L 10/XL 11/XXL 12/XXXL

Pictures:

## Honeywell

Diamond Black

23 323 78 xx